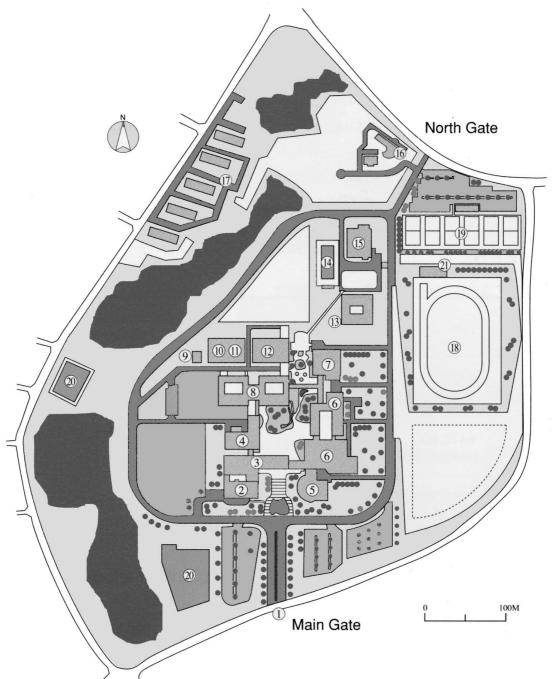

## Kyushu Institute of Technology (lizuka Campus)

- 1. Main Gate
- 2. Administration Building
- 3. Interdepartmental Curriculum Building
- 4. Information Science Center
- 5. Library
- 6. Lecture Building
- 7. Campus Community Building
- 8. Departmental Research Building
- (AI, EI, CS, MS, BC)
- 9. Radioactive Isotope Laboratory
- 10. Mechanical System Engineering Annex
- 11. Machine Shop

- 12. Center for Microelectronic Systems
- 13. Activities House
- 14. Swimming Pool
- 15. Gymnasium
- 16. International House
- 17. Staff Residence
- 18. Multi-Purpose Field
- 19. Tennis Courts
- 20. Control Reservoirs
- 21. Club House & Lockers
- Parking Lots