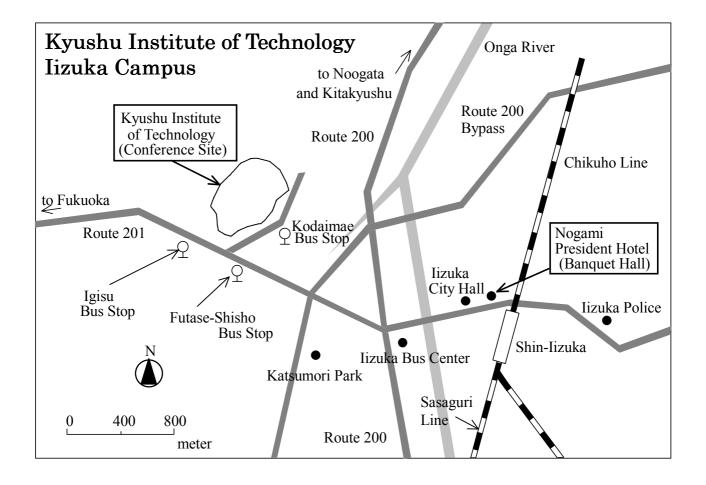

## Kyushu Institute of Technology (lizuka Campus)



- 1. Main Gate
- 2. Administration Building
- 3. Interdepartmental Curriculum Building
- 4. Information Science Center
- 5. Library
- 6. Lecture Building
- 7. Campus Community Building
- 8. Departmental Research Building
- (AI, EI, CS, MS, BC)
- 9. Radioactive Isotope Laboratory
- 10. Mechanical System Engineering Annex
- 11. Machine Shop

- 12. Center for Microelectronic Systems
- 13. Activities House
- 14. Swimming Pool
- 15. Gymnasium
- 16. International House
- 17. Staff Residence
- 18. Multi-Purpose Field
- 19. Tennis Courts
- 20. Control Reservoirs
- 21. Club House & Lockers
- Parking Lots