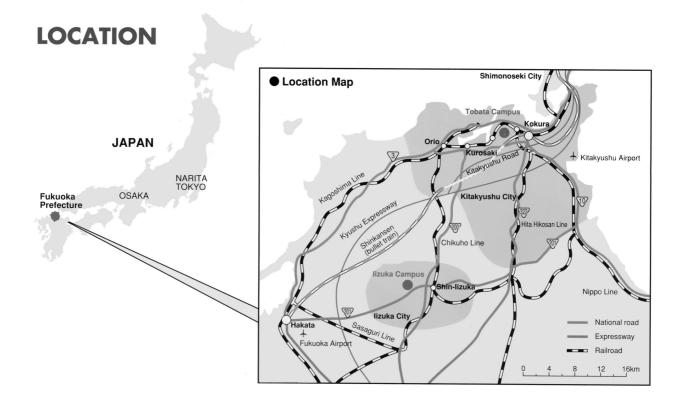

## Kyushu Institute of Technology (lizuka Campus)

- 1. Main Gate
- 2. Administration Building
- 3. Interdepartmental Curriculum Building
- 4. Information Science Center
- 5. Library
- 6. Lecture Building
- 7. Campus Community Building
- 8. Departmental Research Building
- (AI, EI, CS, MS, BC)
- 9. Radioactive Isotope Laboratory
- 10. Mechanical System Engineering Annex
- 11. Machine Shop

- 12. Center for Microelectronic Systems
- 13. Activities House
- 14. Swimming Pool
- 15. Gymnasium
- 16. International House
- 17. Staff Residence
- 18. Multi-Purpose Field
- 19. Tennis Courts
- 20. Control Reservoirs
- 21. Club House & Lockers
- Parking Lots