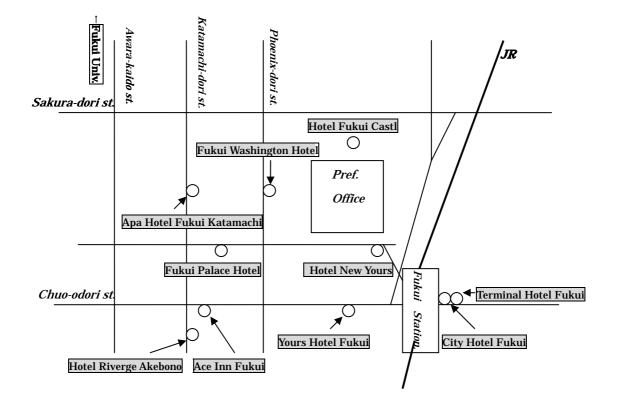

Tel: +81-776-25-4001 Fax: +81-776-24-2533

E-mail:fukui-d@or.knt.co.jp

| Hotel Name                  | Room Type      | Code | Rate       | Access<br>(from JR Fukui St.) |  |  |
|-----------------------------|----------------|------|------------|-------------------------------|--|--|
|                             | Single         | A-S  | JPY 8,925  |                               |  |  |
| Yours Hotel Fukui #         | Twin(2 beds)   | A-T  | JPY 15,750 | 3 min. Walk                   |  |  |
|                             | Single         | B-S  | JPY 7,980  | 0                             |  |  |
| Fukui Washington Hotel #    | Twin(2 beds)   | В-Т  | JPY 14,700 | 8 min. Walk                   |  |  |
| Hotel New Yours #           | Single         | C-S  | JPY 7,875  | F 337-11-                     |  |  |
| Hotel New Yours #           | Twin(2 beds)   | С-Т  | JPY 13,650 | 5 min. Walk                   |  |  |
| Apa Hotel Fukui Katamachi # | Single         | D-S  | JPY 7,875  | 10 min. Walk                  |  |  |
| Hotel Riverge Akebono #     | Single         | E-S  | JPY 7,500  | 10 min. Walk                  |  |  |
| Hotel Riverge Akebono #     | Twin(2 beds)   | E-T  | JPY 13,000 | 10 mm. waik                   |  |  |
| Fukui Palace Hotel          | Single(2 beds) | F-S  | JPY 7,455  | 10 min. Walk                  |  |  |
| Hotel Fukui Castle          | Single         | G-S  | JPY 7,140  | 7 min. Walk                   |  |  |
| City Hotel Fukui            | Single         | H-S  | JPY 6,415  | 1 min. Walk                   |  |  |
| Ace Inn Fukui               | Single         | J-S  | JPY 6,300  | 10 min. Walk                  |  |  |
| Terminal Hotel Fukui        | Single         | I-S  | JPY 6,200  | 1 min. Walk                   |  |  |
| rerininai motei rukui       | Twin(2 beds)   | I-T  | JPY 11,100 | i iiin. waik                  |  |  |

<sup>\*</sup>The above rates are per room, including breakfast, service charge and consumption tax.

<sup>\*</sup> For Conference site it is convenient to get on the city bus from bus terminal in front of JR Fukui St..